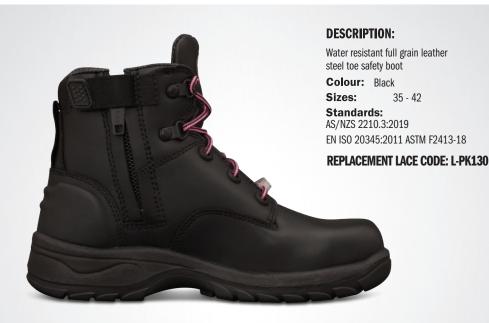

## PRASHATA

**WOMEN'S BLACK ZIP SIDED BOOT** 

## **FEATURES:**

- · Water resistant nubuck leather.
- COOLstep® lining to absorb moisture and odour for optimum freshness and hygiene. HEELguard for added stability and impact protection.
- COMFORTcushion® Impact Absorption System with PORON1 protects the heel and
- ball of the foot.
- · NATUREform® steel toe cap with a wide profile for greater comfort.
- Specifically designed last to support the unique shape of a female foot.
- · Convenient side zipper for easy donning & doffing.
- Oliver SOFTstride® open cell low density urethane foam built in to the insole for ultimate comfort and contour support.
- Excellent slip resistant sole; SRC slip resistant classification. Anti-static.
- PB's dual density PU/Rubber sole with lightweight shock absorbing PU midsole & hardwearing rubber outsole for superior durability. Resistant to 300°C surface contact.
- $\bullet\,$  Sole resistant to mineral & organic oils & acids. Cut, split and crack resistant.