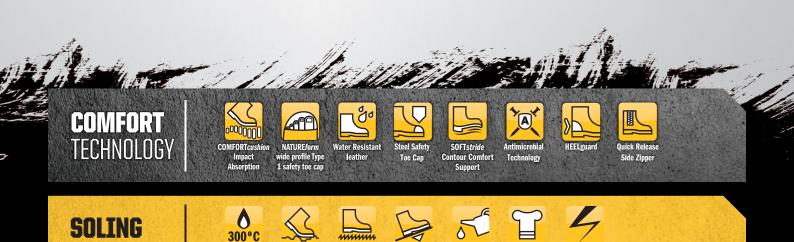

## **FEATURES:**

- · Water resistant nubuck leather.
- COOLstep® lining to absorb moisture and odour for optimum freshness and hygiene. HEELguard for added stability and impact protection.
- COMFORTcushion® Impact Absorption System with PORON1 protects the heel and
- ball of the foot.
- · NATUREform® steel toe cap with a wide profile for greater comfort.
- Specifically designed last to support the unique shape of a female foot.
- · Convenient side zipper for easy donning & doffing.
- Oliver SOFTstride® open cell low density urethane foam built in to the insole for ultimate comfort and contour support.
- Excellent slip resistant sole; SRC slip resistant classification. Anti-static.
- PB's dual density PU/Rubber sole with lightweight shock absorbing PU midsole & hardwearing rubber outsole for superior durability. Resistant to 300°C surface contact.
- $\bullet\,$  Sole resistant to mineral & organic oils & acids. Cut, split and crack resistant.

Sole resistant to

mineral oils

Sole resistant to

organic oils

Antistatic

charges static

**OLIVER FOOTWEAR** 

**TECHNOLOGY** 

Heat Resistant sole (572° F)

Abrasion

Resistant sole

**Cut Resistant**